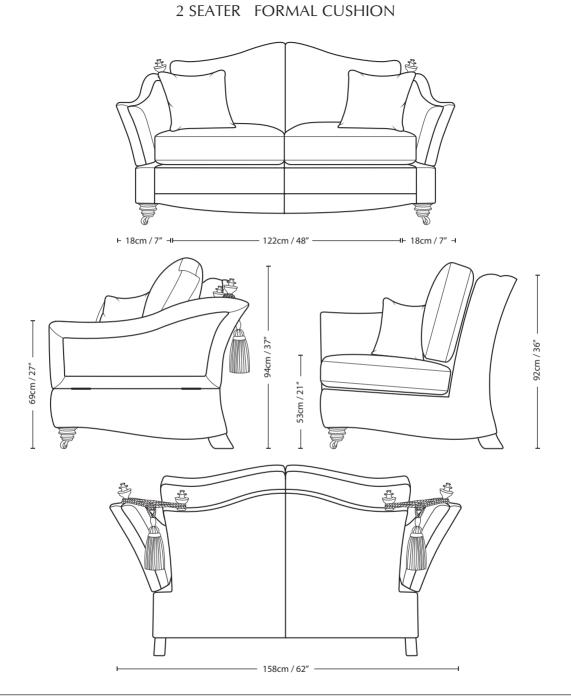

## BELLAGIO

| Overall    | Overall     | Overall     | Arm        | Back Height | Seat       | Arm       | Inside Width | Seat Depth  | Seat Depth  |
|------------|-------------|-------------|------------|-------------|------------|-----------|--------------|-------------|-------------|
| Height     | Width       | Depth       | Height     | of Frame    | Height     | Width     | Arm to Arm   | to Cushions | no Cushions |
| 94cm / 37" | 158cm / 62" | 112cm / 44" | 69cm / 27" | 92cm / 36"  | 53cm / 21" | 18cm / 7" | 122cm / 48"  | 56cm / 22"  |             |